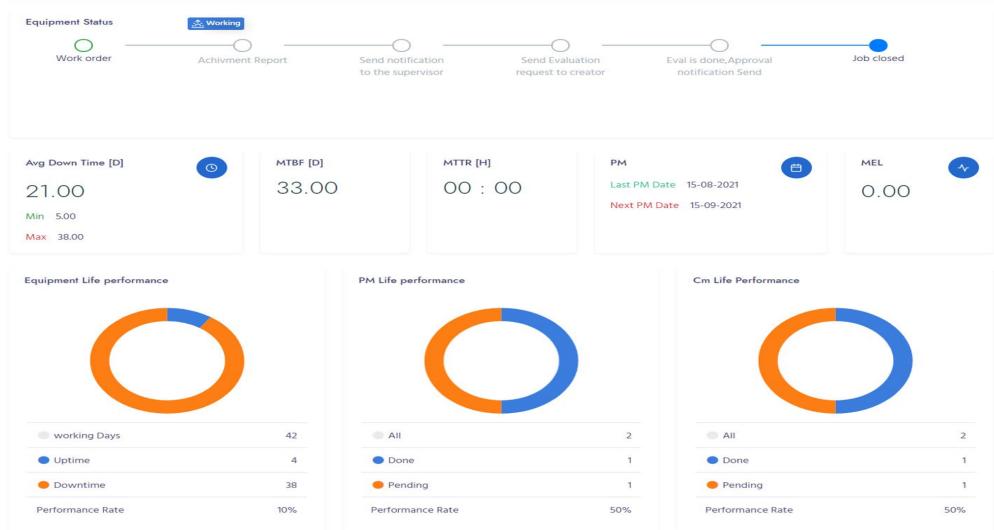

#### Highly Recommended Criteria's, Merits and KPIs

Beyond Traditional KPI:

- Max, Min and average DT
- PM performance meter
- MEL, Man power load
- MTBF, MTTR
- Maintenance V Equipment cost

Beyond Traditional Benchmarking:

- Black, Whit OR Grey
- Repair, PM
- Employee
- Service Provider

**Beyond Traditional Quality Control:** 

- Manage QA Criteria
- User Errors
- Incidents Related to Equipment
- Misused, Missing
- DT- V TP
- Due PM failure
- No. of failure per equipment

### Highly Recommended Criteria's, Merits and KPIs

Beyond Traditional Operation:

- Operating Contracts, Contracts Budget
- Supply Chain, Inventory
- High Risk

Beyond Traditional Priorities :

- Class, WOP
- Tolerance Period
- Risk Factor
- Power Load