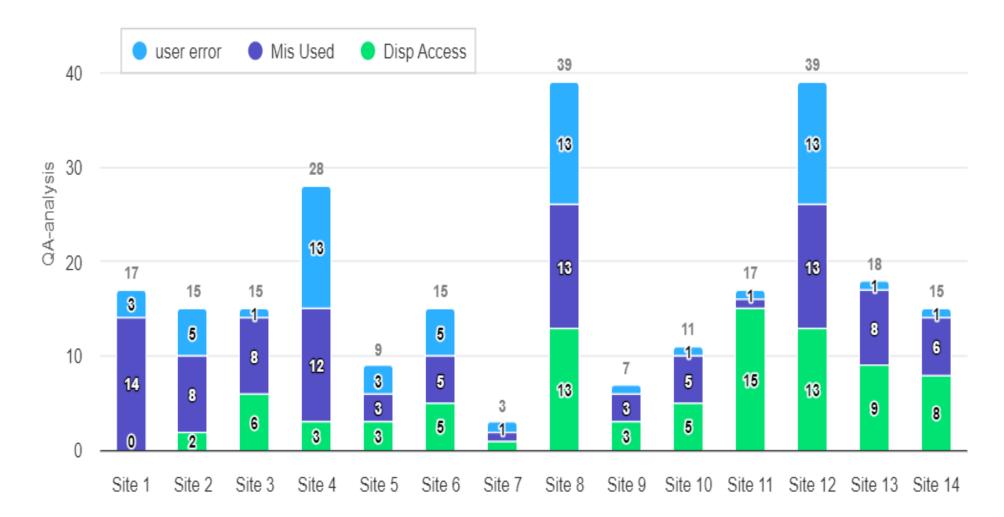

- Black, Whit OR Grey
- Repair, PM
- Employee
- Service Provider

**Beyond Traditional Quality Control:** 

- Manage QA Criteria
- User Errors
- Incidents Related to Equipment
- Misused, Missing
- DT- V TP
- Due PM failure
- No. of failure per equipment