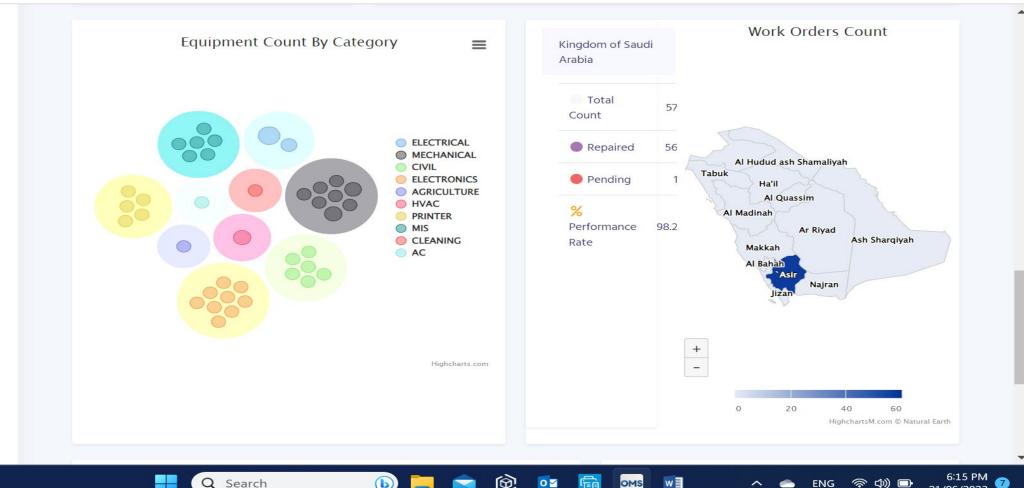

#### **System Primary modules & profiles**

Search for system that provide full solutions to your O&M business needs.

- Index File
- Asset Management
- Corrective Maintenance
- Preventive Maintenance
- Supply Chain
- Stock Control
- Purchasing
- Sub-contracts
- Projects Management
- Installation Planning
- Operation Module
- Training and Continuous Education
- Quality Assurance and KPI

- Finance for Maintenance
- Human Resources
- Services Sales
- Equipment Tracking
- Employees Evaluation
- Service Provider Evaluation
- Maintenance Program Evaluation
- CRM/End User Satisfaction
- Dashboard Live, Benchmarking
- Archiving
- GPS
- Messages Platform
- QRS