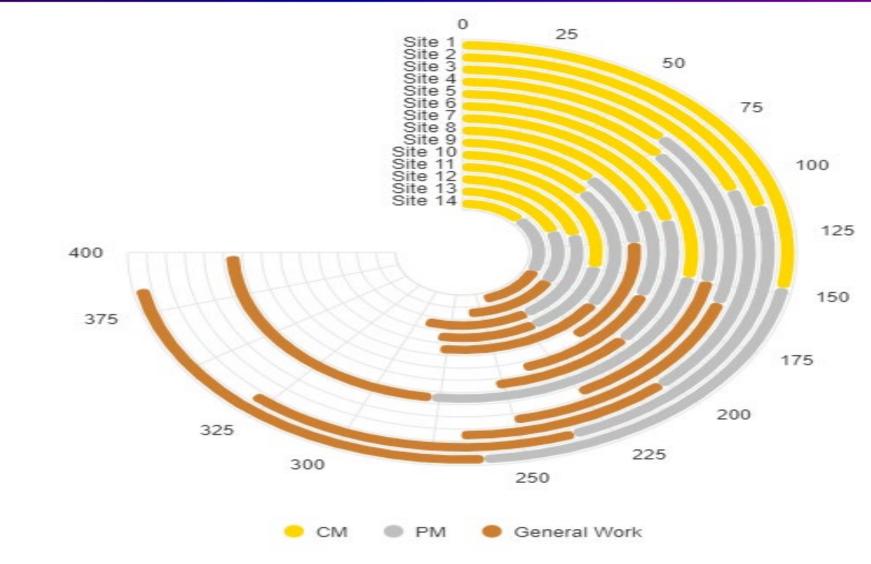

#### Highly Recommended Criteria's, Merits and KPIs

Beyond Traditional KPI:

- Max, Min and average DT
- PM performance meter
- MEL, Man power load
- MTBF, MTTR
- Maintenance V Equipment cost

Beyond Traditional Benchmarking:

- Black, Whit OR Grey
- Repair, PM
- Employee
- Service Provider

**Beyond Traditional Quality Control:** 

- Manage QA Criteria
- User Errors
- Incidents Related to Equipment
- Misused, Missing
- DT- V TP
- Due PM failure
- No. of failure per equipment

### Highly Recommended Criteria's, Merits and KPIs

Beyond Traditional Operation:

- Operating Contracts, Contracts Budget
- Supply Chain, Inventory
- High Risk

Beyond Traditional Priorities :

- Class, WOP
- Tolerance Period
- Risk Factor
- Power Load

shutterstock.com · 7089183

Beyond Traditional Cost Management:

- Asset cost, Depreciated Value
- Man Power
- Repair cost, PM cost
- Parts consumption
- Revenue growth