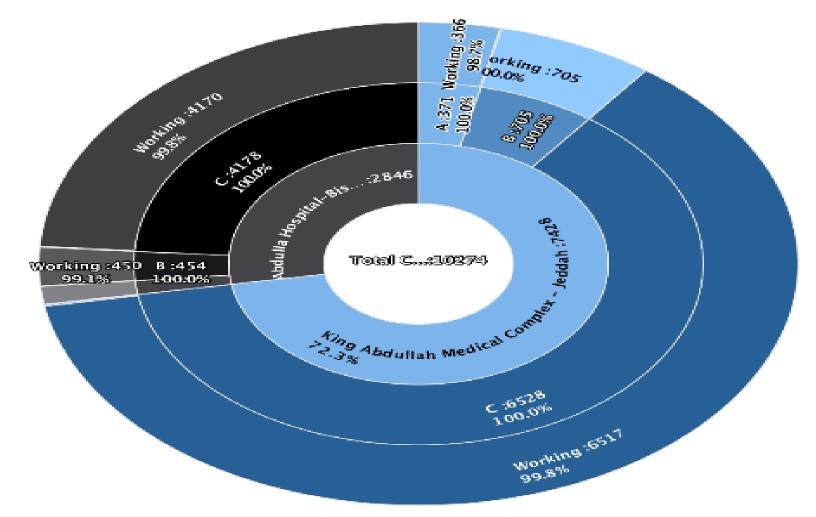

**6000** #OmaintecConf

Equipment By Class

**@@@** #OmaintecConf

C OMS

localhost × () OMS

Q  $\Box$  $\times$ 

21/06/2023

Q Search